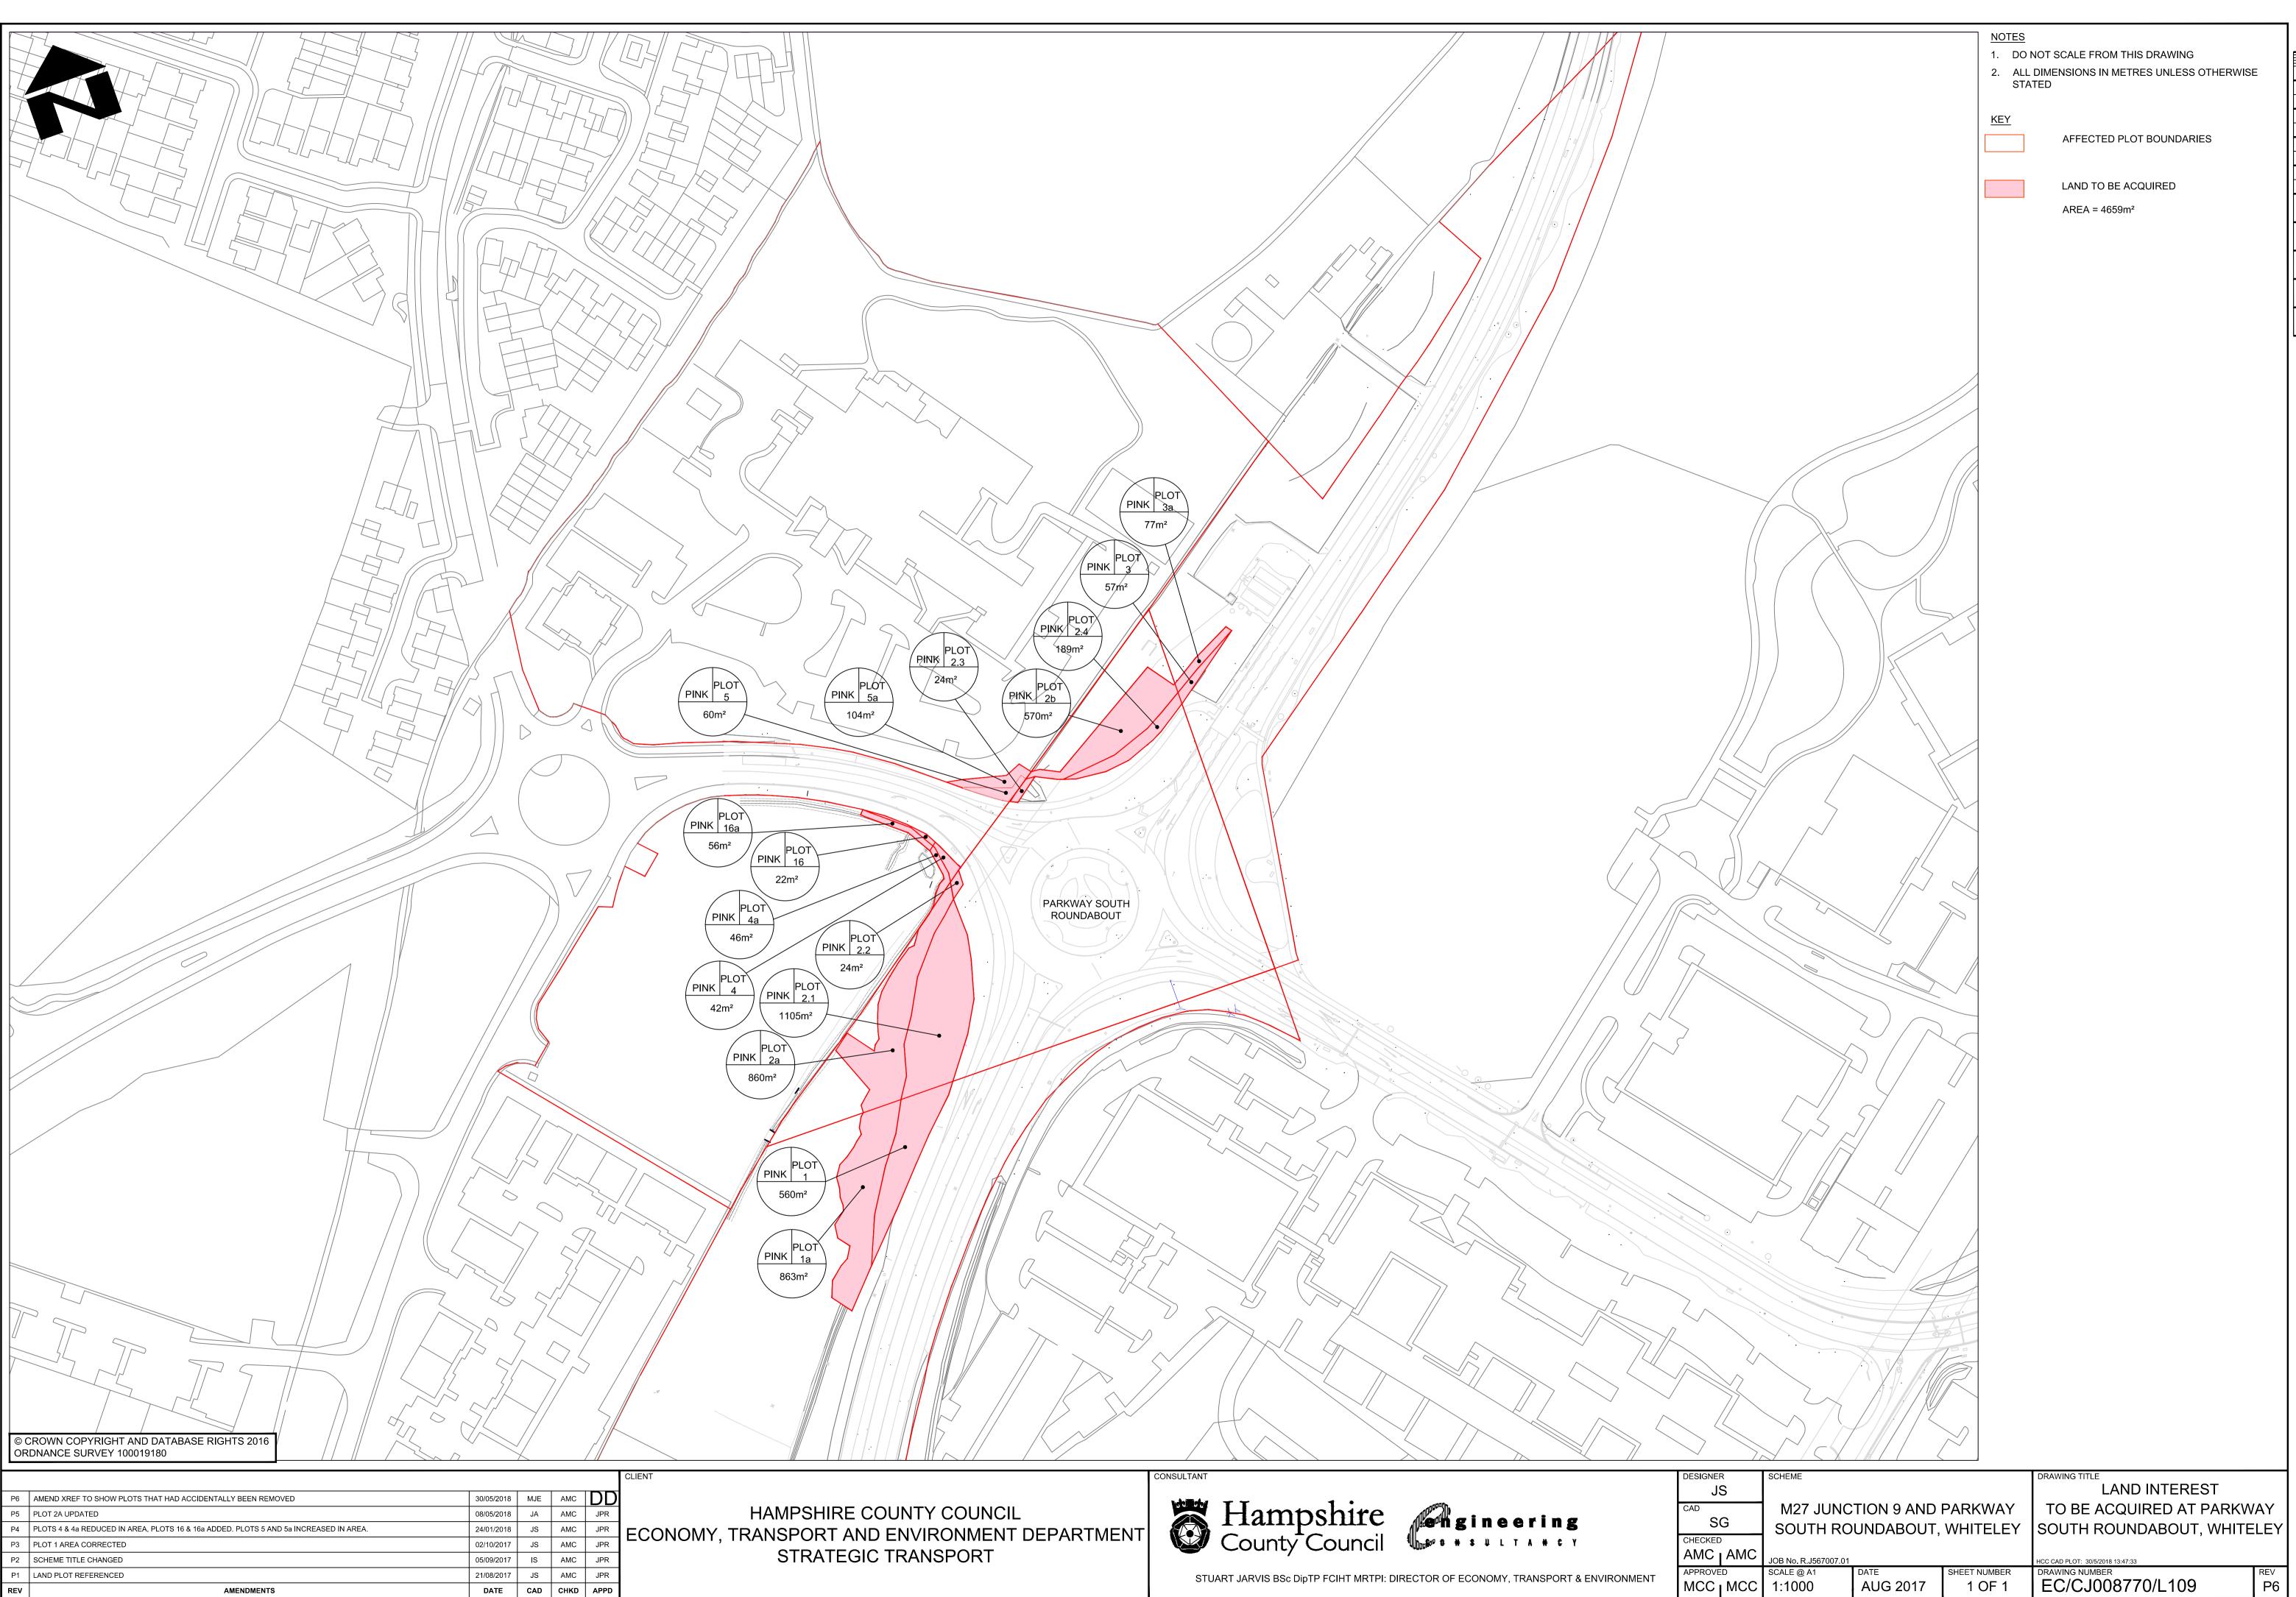

| P4<br>P3<br>P2<br>P1 | PLOTS 4 & 4a REDUCED IN AREA, PLOTS 16 & 16a ADDED. PLOTS 5 AND 5a INCREASED IN AREA.         PLOT 1 AREA CORRECTED         SCHEME TITLE CHANGED         LAND PLOT REFERENCED | 24/01/2018<br>02/10/2017<br>05/09/2017<br>21/08/2017 | JS<br>JS<br>IS<br>JS | AMC<br>AMC<br>AMC<br>AMC | JPR<br>JPR<br>JPR<br>JPR | HAMPSHIRE CO<br>ECONOMY, TRANSPORT AND<br>STRATEGIC |
|----------------------|-------------------------------------------------------------------------------------------------------------------------------------------------------------------------------|------------------------------------------------------|----------------------|--------------------------|--------------------------|-----------------------------------------------------|
| P6<br>P5             |